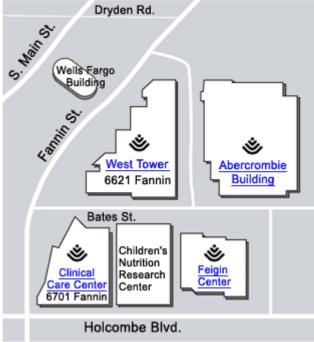

## **Texas Children's Hospital**

6621 Fannin Street Houston, TX 77030 www.texaschildrenshospital.org

Take the first right onto Bates Street for the Clinical Care Center.

Take the second right onto Bellows Drive for the Abercrombie Building and West Tower.

| Clinical Care Center                               | West Tower                              |
|----------------------------------------------------|-----------------------------------------|
| 832-824-1000                                       | 832-824-1000                            |
| X-Rays (M-F BEFORE 5:30 pm, 4 <sup>th</sup> Floor) | X-Rays (AFTER 5:30 pm)                  |
| EEG                                                | EKG                                     |
| Ultrasound                                         | Fluoroscopy                             |
| CT (also done in West Tower)                       | CT (also done in Clinical Care Center)  |
| MRI (also done in West Tower)                      | MRI (also done in Clinical Care Center) |