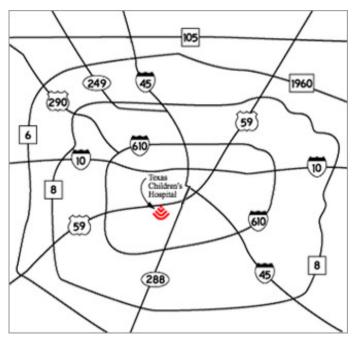

## **Driving Directions:**

Exit the parking garage and turn left on Gessner.

Turn right on I-10 and enter the freeway.

Take I-10 East to I-45 South to Hwy. 288 South.

Exit right at Holcombe Boulevard.

Continue west, turn right on Fannin Street.