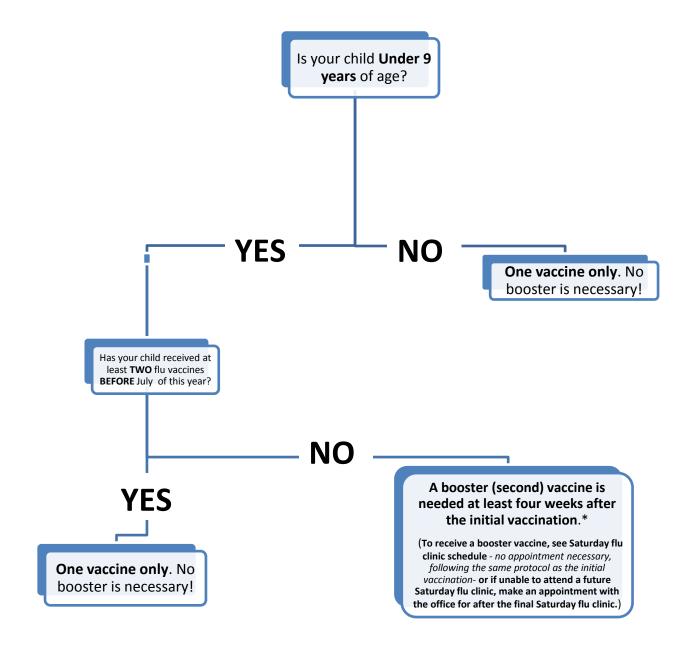

#### **Does Your Child Need a Booster Vaccine?**

<sup>\*</sup> A minimum of 4 weeks is required between vaccinations, but a longer interval is acceptable. The sooner this booster can be administered after the 4 weeks, however, the better.