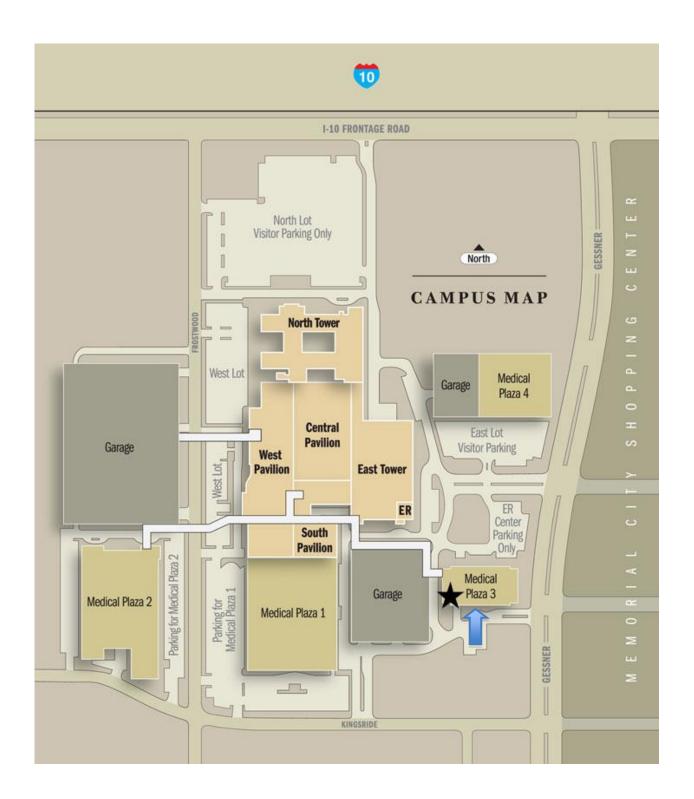

### STEP ONE

Check in for the flu clinic on the ground floor of Medical Plaza 3 (the Blue Fish bldg), on the Wells Fargo side (south entrance).